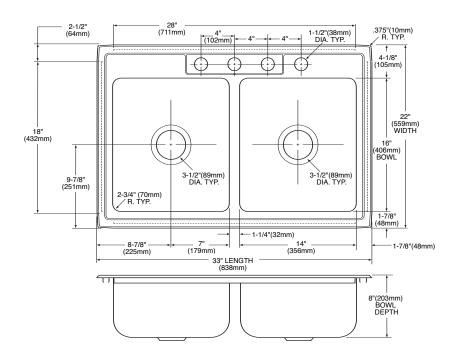

### **CUT OUT DIMENSIONS**

 Cut out dimensions are 32-3/8" x 21-3/8", with a 3/8" corner radius. A tolerance of plus or minus 1/16" is acceptable

## **CRITICAL DIMENSIONS**

(DO NOT SCALE)

FOR MORE INFORMATION CALL: 1-800-BUY-MOEN www.moen.com